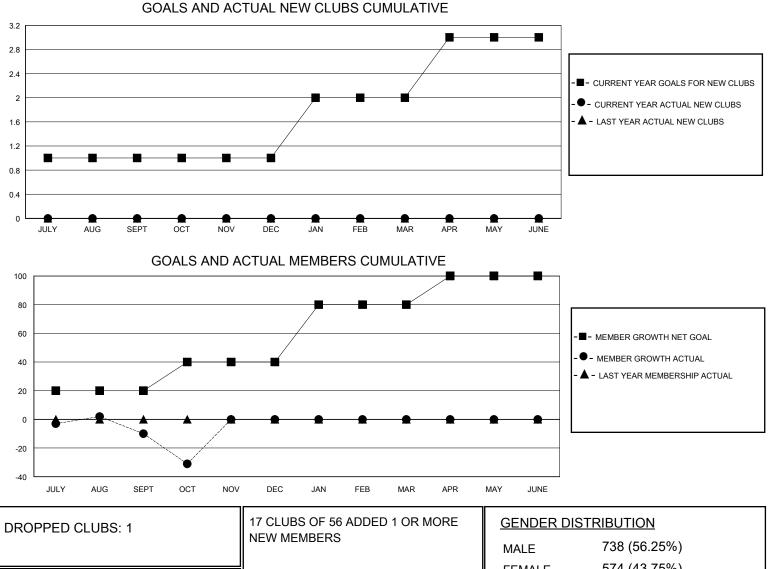

## MONTHLY MEMBERSHIP PROGRESS REPORT

District 404 A3

Results as of: 10/31/2023

| GMT:                  | LOCATION NIGERIA |           |               |                       |                       |                         | GMT CA                                             |
|-----------------------|------------------|-----------|---------------|-----------------------|-----------------------|-------------------------|----------------------------------------------------|
| Clubs                 |                  |           |               | Members               |                       |                         |                                                    |
| RESULTS FOR 2023-2024 |                  |           |               | RESULTS FOR 2023-2024 |                       |                         |                                                    |
| QUARTER               | NEW CLUB GOAL    | NEW CLUBS | DROPPED CLUBS | QUARTER               | ER GROWTH NET<br>GOAL | MEMBER GROWTH<br>ACTUAL | DROPPED<br>MEMBERS ACTUAL<br>(including transfers) |
| JULY/AUG/SEPT         | 1                | 0         | 1             | JULY/AUG/SEPT         | 20                    | 29                      | 35                                                 |
| OCT/NOV/DEC           | 0                | 0         | 0             | OCT/NOV/DEC           | 20                    | 15                      | 30                                                 |
| JAN/FEB/MAR           | 1                | 0         | 0             | JAN/FEB/MAR           | 40                    | 0                       | 0                                                  |
| APR/MAY/JUNE          | 1                | 0         | 0             | APR/MAY/JUNE          | 20                    | 0                       | 0                                                  |

## 574 (43.75%) FEMALE **DROPPED MEMBERS** 35 TOTAL FAMILY UNIT MEMBERS DECEASED 3 CLICK HERE FOR CUMULATIVE 14 CLUB CANCELLED MEMBERSHIP DATA 18 FAMILY MEMBERS PAYING HALF 48 OTHER DUES 65 TOTAL

© Copyright 2023, Lions Clubs International, All Rights Reserved.